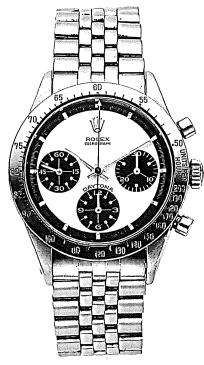

- Sports memorabilia;
- Artwork:
- Watches;
- Comic books;
- Purses:
- Fine wine; and
- Jewelry.

(collectively, the "<u>Property</u>").<sup>2</sup> The Property identified to date is specifically itemized in the schedules attached to the Master Auction Consignment Agreement (the "<u>Consignment</u> Agreement") attached to the Guzman Declaration as **Exhibit 1**.

### Case 1:18-cy-02844-RDB Document 247-1. Filed 11/26/19 Page 8 of 35 SCHEDULE 1-LEDFORD ASSETS IN FBF OR U.S. MARSHAL CUSTODY

| Row#     | FBI Inventory  | CATS ID#       | Description                                                                                                                                                                       | Owner              |
|----------|----------------|----------------|-----------------------------------------------------------------------------------------------------------------------------------------------------------------------------------|--------------------|
| 1        | 1B23           |                | Rolex watch, brown in color band and brown metallic face, and green watch case.                                                                                                   | Ledford            |
| 2        | 1B24           |                | Green in color Gucci watch with a black in color face.                                                                                                                            | Ledford            |
| 3        | 1B26           |                | Rolex watch, black in color, with black face.                                                                                                                                     | Ledford            |
| 4        | 1B28           |                | Hermes emerald green crocodile long wallet with box                                                                                                                               | Ledford            |
| 5        | 1B29           |                | Rolex watch, silver in color, with green in color face, in green case.                                                                                                            | Ledford            |
| 7        | 1B31           |                | Black Wolf leather automatic watch winder serial 062317242.                                                                                                                       | Ledford            |
| 8        | 1B35<br>1B36   | 18-FBI-006759  | Chanel purse, tan in color, S/N: 2934723  Breitling Bentley watch, black in color, with black and grey face, in brown case.                                                       | Ledford<br>Ledford |
| 9        | 1B53           | 16-1 DI-000739 | Louis Vuitton Daimer brown canvas sml speedy bag & wallet gold hardware                                                                                                           | Ledford            |
| 10       | 1B54           |                | Autographed NFL football.                                                                                                                                                         | Ledford            |
| 11       | 1B72           |                | Vegas Golden Knights hockey stick signed by Marc Antes Flurey with certificate of authenticity.                                                                                   | Ledford            |
| 12       | 1B79           |                | MVP Super Bowl helmet with letter of authenticity.                                                                                                                                | Ledford            |
| 13       | 1B84           |                | Louis Vuitton lap top bag                                                                                                                                                         | Ledford            |
| 14       | 1B84           |                | Louis Vuitton black coated canvas 45cm keepall, shoulder strap & luggage tag                                                                                                      | Ledford            |
| 15<br>16 | 1B84<br>1B88   |                | Barrington tan leather soft briefcase, with silver hardware and shoulder strap  Hermes vert Epsom 30cm Birkin gold hadware with twilly, clochette, lock & key                     | Ledford<br>Ledford |
| 17       | 1B88           |                | Hermes blue sapphire ostrich pochette gold hardware plastic on metal                                                                                                              | Ledford            |
| 18       | 1B88           | 1              | Hermes black retourne 30 cm kelly, gold hardware, clochette, lock & key                                                                                                           | Ledford            |
| 19       | 1B89           |                | Chanel black acrylic rectangular "5" clutch, silver chain strap minor scratches                                                                                                   | Ledford            |
| 20       | 1B89           |                | Chanel rose beige python medium boy bag distressed hardware                                                                                                                       | Ledford            |
| 21       | 1B89           |                | Chanel off white caviar quilted leather jumbo flap bag silver chain strap                                                                                                         | Ledford            |
| 22       | 1B89           |                | Chanel beige caviar leather small flap bag gold hardware squashed                                                                                                                 | Ledford            |
| 23       | 1B89           |                | Chanel black caviar quilted leather long wallet with gold hardware                                                                                                                | Ledford            |
| 24       | 1B89           |                | Chanel red caviar quilted leather wallet on chain, silver hardware                                                                                                                | Ledford            |
| 25       | 1B89           |                | Chanel black quilted leather zippered fanny pack on chain                                                                                                                         | Ledford            |
| 26<br>27 | 1B89<br>1B89   |                | Chanel black silk velvet and black leather clutch, pearl catch                                                                                                                    | Ledford<br>Ledford |
| 28       | 1B90           |                | Chanel black leather top handle quilted flap bag, gold hardware, pink interior  6 pair new shoes: Guiseppe Zanotti silver sandals, Blahnik blue heels, Gucci pink patent sandals, | Ledford            |
| 29       | 1B91           |                | Wang tan suede and plastic sandals, Louboutin black patent heels, Louboutin green velvet heels  3 pair of new shoes: Alexander Wang heels, Tamara Melon sandals, Marant boots     | Ledford            |
| 30       | 1B92           |                | Louis Vuitton Daimler black backpack with silver hardware                                                                                                                         | Ledford            |
| 31       | 1B92           |                | Black and grey Louis Vuitton back pack.                                                                                                                                           | Ledford            |
| 32       | 1B93           |                | Chanel black/white python and leather small flap bag with rhutium hardware                                                                                                        | Ledford            |
| 33       | 1B93           |                | Chanel black leather chevron drawstring small backpack, gold hardware                                                                                                             | Ledford            |
| 34       | 1B93           |                | Chanel tan quilted leather small flap bag, gold hardware                                                                                                                          | Ledford            |
| 35       | 1B93           |                | Chanel black quilted leather wallet on chain, gold hardware                                                                                                                       | Ledford            |
| 36<br>37 | 1B93<br>1B93   |                | Chanel black chevron leather small top handle bag with distressed hardware  Chanel black quilted silk velvet medium flap bag, grosgrain interior, silver strap                    | Ledford<br>Ledford |
| 38       | 1B93           |                | Chanel yellow chevron leather medium flap bag, red interior, gold chain strap                                                                                                     | Ledford            |
| 39       | 1B93           |                | Chanel white leather and black quilted drawstring pouch with mixed metal strap                                                                                                    | Ledford            |
| 40       | 1B94           |                | Dustbag covers for handbags                                                                                                                                                       | Ledford            |
| 41       | 1B95           |                | Chanel black quilted leather small backpack, gold hardware                                                                                                                        | Ledford            |
| 42       | 1B95           |                | Chanel grey caviar leather quilted maxi flap bag, silver hardware                                                                                                                 | Ledford            |
| 43       | 1B95           |                | Chanel black quilted leather fanny pack, with gold waist chain                                                                                                                    | Ledford            |
| 44       | 1B95           |                | Chanel off white quilted leather drawstring hobo bag with shoulder strap                                                                                                          | Ledford            |
| 45       | 1B96           |                | Chanel black quilted box clutch, tassel, silver hardware                                                                                                                          | Ledford            |
| 46       | 1B96           |                | Chanel black chevron medium boy bag with gold chain detail                                                                                                                        | Ledford            |
| 47<br>48 | 1B96<br>1B96   |                | Chanel off white chevron medium boy bag with gold hardware                                                                                                                        | Ledford            |
| 48       | 1B96<br>1B98   | +              | Chanel pink silk velvet and leather small flap bag, gold hardware and strap  Valentino Rockstud white pebbled leather large tote                                                  | Ledford<br>Ledford |
| 50       | 1B98           | +              | Fendi blue leather whip stitched top handled mini peekaboo bag                                                                                                                    | Ledford            |
| 51       | 1B98           | 1              | Fendi cream shearling and leather mini top handle peekaboo bag                                                                                                                    | Ledford            |
| 52       | 1B99           |                | Chanel black quilted leather drawstring large bag, gold hardware                                                                                                                  | Ledford            |
| 53       | 1B99           |                | Chanel back caviar quilted maxi flap bag, gold hardware                                                                                                                           | Ledford            |
| 54       | 1B99           |                | Chanel black leather quilted medium flap bag, gold hardware                                                                                                                       | Ledford            |
| 55       | 1B100          |                | Chloe grey leather large horseshoe Marcie shoulder bag gold tone hardware                                                                                                         | Ledford            |
| 56       | 1B100          | -              | Chloe beige leather and suede small Nile clutch gold bracelet handle                                                                                                              | Ledford            |
| 57       | 1B100          |                | Chloe brown leather and suede Faye shoulder bag, silver hardware                                                                                                                  | Ledford            |
| 58<br>59 | 1B100<br>1B101 | +              | Dior ecru small saddle shoulder bag with tapestry strap gold hardware  Hermes black lizard and leather jige clutch                                                                | Ledford<br>Ledford |
| 60       | 1B101          |                | Hermes ecru leather jige clutch                                                                                                                                                   | Ledford            |
| 61       | 1B101          |                | Hermes gold leather evelyne large saddlebag                                                                                                                                       | Ledford            |
| 62       | 1B101          |                | Hermes gold swift leather 28cm kelly, white topstitch, strap, clochette, lock/key                                                                                                 | Ledford            |
| 63       | 1B103          |                | Valentino Rockstud Va Va Voom beige leather grip clutch, strap                                                                                                                    | Ledford            |
| 64       | 1B103          |                | Marc Jacobs black leather quilted medium shoulder bag with gold chain strap                                                                                                       | Ledford            |
| 65       | 1B103          |                | Gucci red suede and black leather Ophidia clutch, web trim, shoulder strap                                                                                                        | Ledford            |
| 66       | 1B103          |                | Gucci rose leather chevron ribbed Marmont bag, chain shoulder strap                                                                                                               | Ledford            |
| 67       | 1B103          |                | FAKE Gucci monogram shoulder bag, with web red strap                                                                                                                              | Ledford            |
| 68       | 1B104          |                | Louis Vuitton cream and grey coated canvas Girolata d'Azur drawstring tote                                                                                                        | Ledford            |
| 69       | 1B104<br>1B104 |                | Louis Vuitton cream and grey coated canvas Daimer neverful tote                                                                                                                   | Ledford            |
| 70       |                |                | Louis Vuitton cream and grey coated canvas Daimer neverful tote                                                                                                                   | Ledford            |