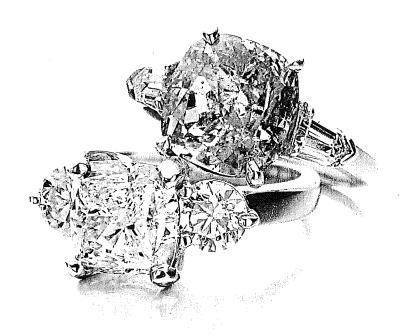

- Sports memorabilia;
- Artwork:
- Watches;
- Comic books;
- Purses:
- Fine wine; and
- Jewelry.

(collectively, the "<u>Property</u>").<sup>2</sup> The Property identified to date is specifically itemized in the schedules attached to the Master Auction Consignment Agreement (the "<u>Consignment</u> Agreement") attached to the Guzman Declaration as **Exhibit 1**.

### Case 1:18-cy-02844-RDB Document 247-1. Filed 11/26/19 Page 8 of 35 SCHEDULE 1-LEDFORD ASSETS IN FBF OR U.S. MARSHAL CUSTODY

| Row#     | FBI Inventory  | CATS ID#       | Description                                                                                                                                                                       | Owner              |
|----------|----------------|----------------|-----------------------------------------------------------------------------------------------------------------------------------------------------------------------------------|--------------------|
| 1        | 1B23           |                | Rolex watch, brown in color band and brown metallic face, and green watch case.                                                                                                   | Ledford            |
| 2        | 1B24           |                | Green in color Gucci watch with a black in color face.                                                                                                                            | Ledford            |
| 3        | 1B26           |                | Rolex watch, black in color, with black face.                                                                                                                                     | Ledford            |
| 4        | 1B28           |                | Hermes emerald green crocodile long wallet with box                                                                                                                               | Ledford            |
| 5        | 1B29           |                | Rolex watch, silver in color, with green in color face, in green case.                                                                                                            | Ledford            |
| 7        | 1B31           |                | Black Wolf leather automatic watch winder serial 062317242.                                                                                                                       | Ledford            |
| 8        | 1B35<br>1B36   | 18-FBI-006759  | Chanel purse, tan in color, S/N: 2934723  Breitling Bentley watch, black in color, with black and grey face, in brown case.                                                       | Ledford<br>Ledford |
| 9        | 1B53           | 16-1 DI-000739 | Louis Vuitton Daimer brown canvas sml speedy bag & wallet gold hardware                                                                                                           | Ledford            |
| 10       | 1B54           |                | Autographed NFL football.                                                                                                                                                         | Ledford            |
| 11       | 1B72           |                | Vegas Golden Knights hockey stick signed by Marc Antes Flurey with certificate of authenticity.                                                                                   | Ledford            |
| 12       | 1B79           |                | MVP Super Bowl helmet with letter of authenticity.                                                                                                                                | Ledford            |
| 13       | 1B84           |                | Louis Vuitton lap top bag                                                                                                                                                         | Ledford            |
| 14       | 1B84           |                | Louis Vuitton black coated canvas 45cm keepall, shoulder strap & luggage tag                                                                                                      | Ledford            |
| 15<br>16 | 1B84<br>1B88   |                | Barrington tan leather soft briefcase, with silver hardware and shoulder strap  Hermes vert Epsom 30cm Birkin gold hadware with twilly, clochette, lock & key                     | Ledford<br>Ledford |
| 17       | 1B88           |                | Hermes blue sapphire ostrich pochette gold hardware plastic on metal                                                                                                              | Ledford            |
| 18       | 1B88           | 1              | Hermes black retourne 30 cm kelly, gold hardware, clochette, lock & key                                                                                                           | Ledford            |
| 19       | 1B89           |                | Chanel black acrylic rectangular "5" clutch, silver chain strap minor scratches                                                                                                   | Ledford            |
| 20       | 1B89           |                | Chanel rose beige python medium boy bag distressed hardware                                                                                                                       | Ledford            |
| 21       | 1B89           |                | Chanel off white caviar quilted leather jumbo flap bag silver chain strap                                                                                                         | Ledford            |
| 22       | 1B89           |                | Chanel beige caviar leather small flap bag gold hardware squashed                                                                                                                 | Ledford            |
| 23       | 1B89           |                | Chanel black caviar quilted leather long wallet with gold hardware                                                                                                                | Ledford            |
| 24       | 1B89           |                | Chanel red caviar quilted leather wallet on chain, silver hardware                                                                                                                | Ledford            |
| 25       | 1B89           |                | Chanel black quilted leather zippered fanny pack on chain                                                                                                                         | Ledford            |
| 26<br>27 | 1B89<br>1B89   |                | Chanel black silk velvet and black leather clutch, pearl catch                                                                                                                    | Ledford<br>Ledford |
| 28       | 1B90           |                | Chanel black leather top handle quilted flap bag, gold hardware, pink interior  6 pair new shoes: Guiseppe Zanotti silver sandals, Blahnik blue heels, Gucci pink patent sandals, | Ledford            |
| 29       | 1B91           |                | Wang tan suede and plastic sandals, Louboutin black patent heels, Louboutin green velvet heels  3 pair of new shoes: Alexander Wang heels, Tamara Melon sandals, Marant boots     | Ledford            |
| 30       | 1B92           |                | Louis Vuitton Daimler black backpack with silver hardware                                                                                                                         | Ledford            |
| 31       | 1B92           |                | Black and grey Louis Vuitton back pack.                                                                                                                                           | Ledford            |
| 32       | 1B93           |                | Chanel black/white python and leather small flap bag with rhutium hardware                                                                                                        | Ledford            |
| 33       | 1B93           |                | Chanel black leather chevron drawstring small backpack, gold hardware                                                                                                             | Ledford            |
| 34       | 1B93           |                | Chanel tan quilted leather small flap bag, gold hardware                                                                                                                          | Ledford            |
| 35       | 1B93           |                | Chanel black quilted leather wallet on chain, gold hardware                                                                                                                       | Ledford            |
| 36<br>37 | 1B93<br>1B93   |                | Chanel black chevron leather small top handle bag with distressed hardware  Chanel black quilted silk velvet medium flap bag, grosgrain interior, silver strap                    | Ledford<br>Ledford |
| 38       | 1B93           |                | Chanel yellow chevron leather medium flap bag, red interior, gold chain strap                                                                                                     | Ledford            |
| 39       | 1B93           |                | Chanel white leather and black quilted drawstring pouch with mixed metal strap                                                                                                    | Ledford            |
| 40       | 1B94           |                | Dustbag covers for handbags                                                                                                                                                       | Ledford            |
| 41       | 1B95           |                | Chanel black quilted leather small backpack, gold hardware                                                                                                                        | Ledford            |
| 42       | 1B95           |                | Chanel grey caviar leather quilted maxi flap bag, silver hardware                                                                                                                 | Ledford            |
| 43       | 1B95           |                | Chanel black quilted leather fanny pack, with gold waist chain                                                                                                                    | Ledford            |
| 44       | 1B95           |                | Chanel off white quilted leather drawstring hobo bag with shoulder strap                                                                                                          | Ledford            |
| 45       | 1B96           |                | Chanel black quilted box clutch, tassel, silver hardware                                                                                                                          | Ledford            |
| 46       | 1B96           |                | Chanel black chevron medium boy bag with gold chain detail                                                                                                                        | Ledford            |
| 47<br>48 | 1B96<br>1B96   |                | Chanel off white chevron medium boy bag with gold hardware                                                                                                                        | Ledford            |
| 48       | 1B96<br>1B98   | +              | Chanel pink silk velvet and leather small flap bag, gold hardware and strap  Valentino Rockstud white pebbled leather large tote                                                  | Ledford<br>Ledford |
| 50       | 1B98           | +              | Fendi blue leather whip stitched top handled mini peekaboo bag                                                                                                                    | Ledford            |
| 51       | 1B98           | 1              | Fendi cream shearling and leather mini top handle peekaboo bag                                                                                                                    | Ledford            |
| 52       | 1B99           |                | Chanel black quilted leather drawstring large bag, gold hardware                                                                                                                  | Ledford            |
| 53       | 1B99           |                | Chanel back caviar quilted maxi flap bag, gold hardware                                                                                                                           | Ledford            |
| 54       | 1B99           |                | Chanel black leather quilted medium flap bag, gold hardware                                                                                                                       | Ledford            |
| 55       | 1B100          |                | Chloe grey leather large horseshoe Marcie shoulder bag gold tone hardware                                                                                                         | Ledford            |
| 56       | 1B100          | -              | Chloe beige leather and suede small Nile clutch gold bracelet handle                                                                                                              | Ledford            |
| 57       | 1B100          |                | Chloe brown leather and suede Faye shoulder bag, silver hardware                                                                                                                  | Ledford            |
| 58<br>59 | 1B100<br>1B101 | +              | Dior ecru small saddle shoulder bag with tapestry strap gold hardware  Hermes black lizard and leather jige clutch                                                                | Ledford<br>Ledford |
| 60       | 1B101          |                | Hermes ecru leather jige clutch                                                                                                                                                   | Ledford            |
| 61       | 1B101          |                | Hermes gold leather evelyne large saddlebag                                                                                                                                       | Ledford            |
| 62       | 1B101          |                | Hermes gold swift leather 28cm kelly, white topstitch, strap, clochette, lock/key                                                                                                 | Ledford            |
| 63       | 1B103          |                | Valentino Rockstud Va Va Voom beige leather grip clutch, strap                                                                                                                    | Ledford            |
| 64       | 1B103          |                | Marc Jacobs black leather quilted medium shoulder bag with gold chain strap                                                                                                       | Ledford            |
| 65       | 1B103          |                | Gucci red suede and black leather Ophidia clutch, web trim, shoulder strap                                                                                                        | Ledford            |
| 66       | 1B103          |                | Gucci rose leather chevron ribbed Marmont bag, chain shoulder strap                                                                                                               | Ledford            |
| 67       | 1B103          |                | FAKE Gucci monogram shoulder bag, with web red strap                                                                                                                              | Ledford            |
| 68       | 1B104          |                | Louis Vuitton cream and grey coated canvas Girolata d'Azur drawstring tote                                                                                                        | Ledford            |
| 69       | 1B104<br>1B104 |                | Louis Vuitton cream and grey coated canvas Daimer neverful tote                                                                                                                   | Ledford            |
| 70       |                |                | Louis Vuitton cream and grey coated canvas Daimer neverful tote                                                                                                                   | Ledford            |