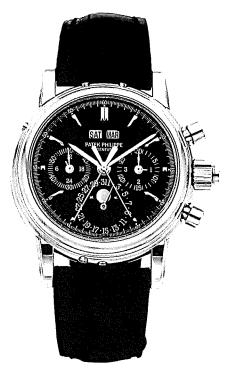

- Sports memorabilia;
- Artwork:
- Watches;
- Comic books;
- Purses:
- Fine wine; and
- Jewelry.

(collectively, the "<u>Property</u>").<sup>2</sup> The Property identified to date is specifically itemized in the schedules attached to the Master Auction Consignment Agreement (the "<u>Consignment</u> Agreement") attached to the Guzman Declaration as **Exhibit 1**.

### Case 1:18-cy-02844-RDB Document 247-1. Filed 11/26/19 Page 8 of 35 SCHEDULE 1-LEDFORD ASSETS IN FBF OR U.S. MARSHAL CUSTODY

| Row#     | FBI Inventory  | CATS ID#       | Description                                                                                                                                                                       | Owner              |
|----------|----------------|----------------|-----------------------------------------------------------------------------------------------------------------------------------------------------------------------------------|--------------------|
| 1        | 1B23           |                | Rolex watch, brown in color band and brown metallic face, and green watch case.                                                                                                   | Ledford            |
| 2        | 1B24           |                | Green in color Gucci watch with a black in color face.                                                                                                                            | Ledford            |
| 3        | 1B26           |                | Rolex watch, black in color, with black face.                                                                                                                                     | Ledford            |
| 4        | 1B28           |                | Hermes emerald green crocodile long wallet with box                                                                                                                               | Ledford            |
| 5        | 1B29           |                | Rolex watch, silver in color, with green in color face, in green case.                                                                                                            | Ledford            |
| 7        | 1B31           |                | Black Wolf leather automatic watch winder serial 062317242.                                                                                                                       | Ledford            |
| 8        | 1B35<br>1B36   | 18-FBI-006759  | Chanel purse, tan in color, S/N: 2934723  Breitling Bentley watch, black in color, with black and grey face, in brown case.                                                       | Ledford<br>Ledford |
| 9        | 1B53           | 16-1 DI-000739 | Louis Vuitton Daimer brown canvas sml speedy bag & wallet gold hardware                                                                                                           | Ledford            |
| 10       | 1B54           |                | Autographed NFL football.                                                                                                                                                         | Ledford            |
| 11       | 1B72           |                | Vegas Golden Knights hockey stick signed by Marc Antes Flurey with certificate of authenticity.                                                                                   | Ledford            |
| 12       | 1B79           |                | MVP Super Bowl helmet with letter of authenticity.                                                                                                                                | Ledford            |
| 13       | 1B84           |                | Louis Vuitton lap top bag                                                                                                                                                         | Ledford            |
| 14       | 1B84           |                | Louis Vuitton black coated canvas 45cm keepall, shoulder strap & luggage tag                                                                                                      | Ledford            |
| 15<br>16 | 1B84<br>1B88   |                | Barrington tan leather soft briefcase, with silver hardware and shoulder strap  Hermes vert Epsom 30cm Birkin gold hadware with twilly, clochette, lock & key                     | Ledford<br>Ledford |
| 17       | 1B88           |                | Hermes blue sapphire ostrich pochette gold hardware plastic on metal                                                                                                              | Ledford            |
| 18       | 1B88           | 1              | Hermes black retourne 30 cm kelly, gold hardware, clochette, lock & key                                                                                                           | Ledford            |
| 19       | 1B89           |                | Chanel black acrylic rectangular "5" clutch, silver chain strap minor scratches                                                                                                   | Ledford            |
| 20       | 1B89           |                | Chanel rose beige python medium boy bag distressed hardware                                                                                                                       | Ledford            |
| 21       | 1B89           |                | Chanel off white caviar quilted leather jumbo flap bag silver chain strap                                                                                                         | Ledford            |
| 22       | 1B89           |                | Chanel beige caviar leather small flap bag gold hardware squashed                                                                                                                 | Ledford            |
| 23       | 1B89           |                | Chanel black caviar quilted leather long wallet with gold hardware                                                                                                                | Ledford            |
| 24       | 1B89           |                | Chanel red caviar quilted leather wallet on chain, silver hardware                                                                                                                | Ledford            |
| 25       | 1B89           |                | Chanel black quilted leather zippered fanny pack on chain                                                                                                                         | Ledford            |
| 26<br>27 | 1B89<br>1B89   |                | Chanel black silk velvet and black leather clutch, pearl catch                                                                                                                    | Ledford<br>Ledford |
| 28       | 1B90           |                | Chanel black leather top handle quilted flap bag, gold hardware, pink interior  6 pair new shoes: Guiseppe Zanotti silver sandals, Blahnik blue heels, Gucci pink patent sandals, | Ledford            |
| 29       | 1B91           |                | Wang tan suede and plastic sandals, Louboutin black patent heels, Louboutin green velvet heels  3 pair of new shoes: Alexander Wang heels, Tamara Melon sandals, Marant boots     | Ledford            |
| 30       | 1B92           |                | Louis Vuitton Daimler black backpack with silver hardware                                                                                                                         | Ledford            |
| 31       | 1B92           |                | Black and grey Louis Vuitton back pack.                                                                                                                                           | Ledford            |
| 32       | 1B93           |                | Chanel black/white python and leather small flap bag with rhutium hardware                                                                                                        | Ledford            |
| 33       | 1B93           |                | Chanel black leather chevron drawstring small backpack, gold hardware                                                                                                             | Ledford            |
| 34       | 1B93           |                | Chanel tan quilted leather small flap bag, gold hardware                                                                                                                          | Ledford            |
| 35       | 1B93           |                | Chanel black quilted leather wallet on chain, gold hardware                                                                                                                       | Ledford            |
| 36<br>37 | 1B93<br>1B93   |                | Chanel black chevron leather small top handle bag with distressed hardware  Chanel black quilted silk velvet medium flap bag, grosgrain interior, silver strap                    | Ledford<br>Ledford |
| 38       | 1B93           |                | Chanel yellow chevron leather medium flap bag, red interior, gold chain strap                                                                                                     | Ledford            |
| 39       | 1B93           |                | Chanel white leather and black quilted drawstring pouch with mixed metal strap                                                                                                    | Ledford            |
| 40       | 1B94           |                | Dustbag covers for handbags                                                                                                                                                       | Ledford            |
| 41       | 1B95           |                | Chanel black quilted leather small backpack, gold hardware                                                                                                                        | Ledford            |
| 42       | 1B95           |                | Chanel grey caviar leather quilted maxi flap bag, silver hardware                                                                                                                 | Ledford            |
| 43       | 1B95           |                | Chanel black quilted leather fanny pack, with gold waist chain                                                                                                                    | Ledford            |
| 44       | 1B95           |                | Chanel off white quilted leather drawstring hobo bag with shoulder strap                                                                                                          | Ledford            |
| 45       | 1B96           |                | Chanel black quilted box clutch, tassel, silver hardware                                                                                                                          | Ledford            |
| 46       | 1B96           |                | Chanel black chevron medium boy bag with gold chain detail                                                                                                                        | Ledford            |
| 47<br>48 | 1B96<br>1B96   |                | Chanel off white chevron medium boy bag with gold hardware                                                                                                                        | Ledford            |
| 48       | 1B96<br>1B98   | +              | Chanel pink silk velvet and leather small flap bag, gold hardware and strap  Valentino Rockstud white pebbled leather large tote                                                  | Ledford<br>Ledford |
| 50       | 1B98           | +              | Fendi blue leather whip stitched top handled mini peekaboo bag                                                                                                                    | Ledford            |
| 51       | 1B98           | 1              | Fendi cream shearling and leather mini top handle peekaboo bag                                                                                                                    | Ledford            |
| 52       | 1B99           |                | Chanel black quilted leather drawstring large bag, gold hardware                                                                                                                  | Ledford            |
| 53       | 1B99           |                | Chanel back caviar quilted maxi flap bag, gold hardware                                                                                                                           | Ledford            |
| 54       | 1B99           |                | Chanel black leather quilted medium flap bag, gold hardware                                                                                                                       | Ledford            |
| 55       | 1B100          |                | Chloe grey leather large horseshoe Marcie shoulder bag gold tone hardware                                                                                                         | Ledford            |
| 56       | 1B100          | -              | Chloe beige leather and suede small Nile clutch gold bracelet handle                                                                                                              | Ledford            |
| 57       | 1B100          |                | Chloe brown leather and suede Faye shoulder bag, silver hardware                                                                                                                  | Ledford            |
| 58<br>59 | 1B100<br>1B101 | +              | Dior ecru small saddle shoulder bag with tapestry strap gold hardware  Hermes black lizard and leather jige clutch                                                                | Ledford<br>Ledford |
| 60       | 1B101          |                | Hermes ecru leather jige clutch                                                                                                                                                   | Ledford            |
| 61       | 1B101          |                | Hermes gold leather evelyne large saddlebag                                                                                                                                       | Ledford            |
| 62       | 1B101          |                | Hermes gold swift leather 28cm kelly, white topstitch, strap, clochette, lock/key                                                                                                 | Ledford            |
| 63       | 1B103          |                | Valentino Rockstud Va Va Voom beige leather grip clutch, strap                                                                                                                    | Ledford            |
| 64       | 1B103          |                | Marc Jacobs black leather quilted medium shoulder bag with gold chain strap                                                                                                       | Ledford            |
| 65       | 1B103          |                | Gucci red suede and black leather Ophidia clutch, web trim, shoulder strap                                                                                                        | Ledford            |
| 66       | 1B103          |                | Gucci rose leather chevron ribbed Marmont bag, chain shoulder strap                                                                                                               | Ledford            |
| 67       | 1B103          |                | FAKE Gucci monogram shoulder bag, with web red strap                                                                                                                              | Ledford            |
| 68       | 1B104          |                | Louis Vuitton cream and grey coated canvas Girolata d'Azur drawstring tote                                                                                                        | Ledford            |
| 69       | 1B104<br>1B104 |                | Louis Vuitton cream and grey coated canvas Daimer neverful tote                                                                                                                   | Ledford            |
| 70       |                |                | Louis Vuitton cream and grey coated canvas Daimer neverful tote                                                                                                                   | Ledford            |